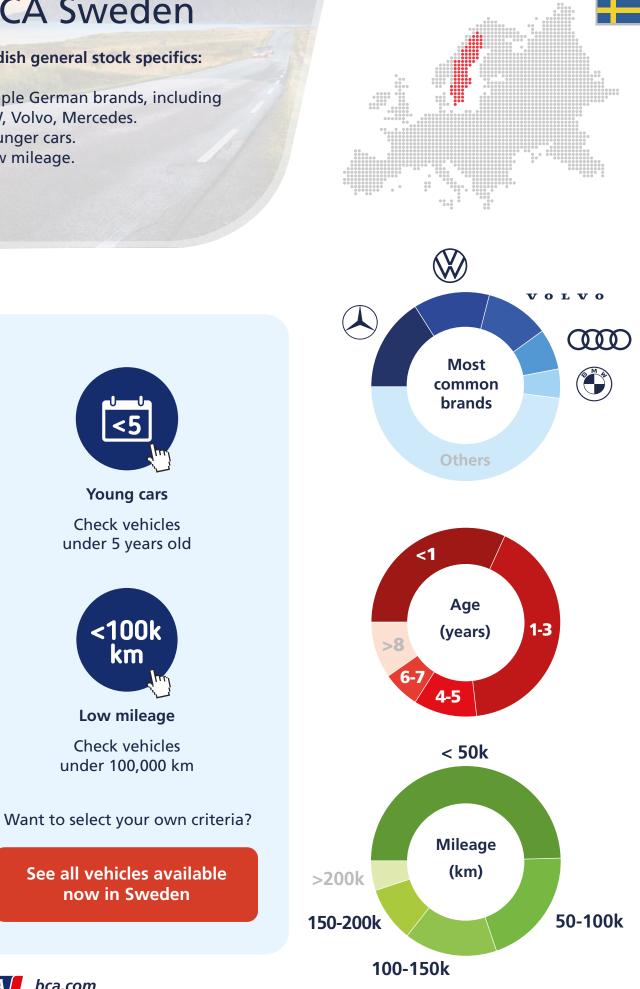

## **BCA** Sweden

#### Swedish general stock specifics:

- Ample German brands, including VW, Volvo, Mercedes.
- Younger cars.
- Low mileage.