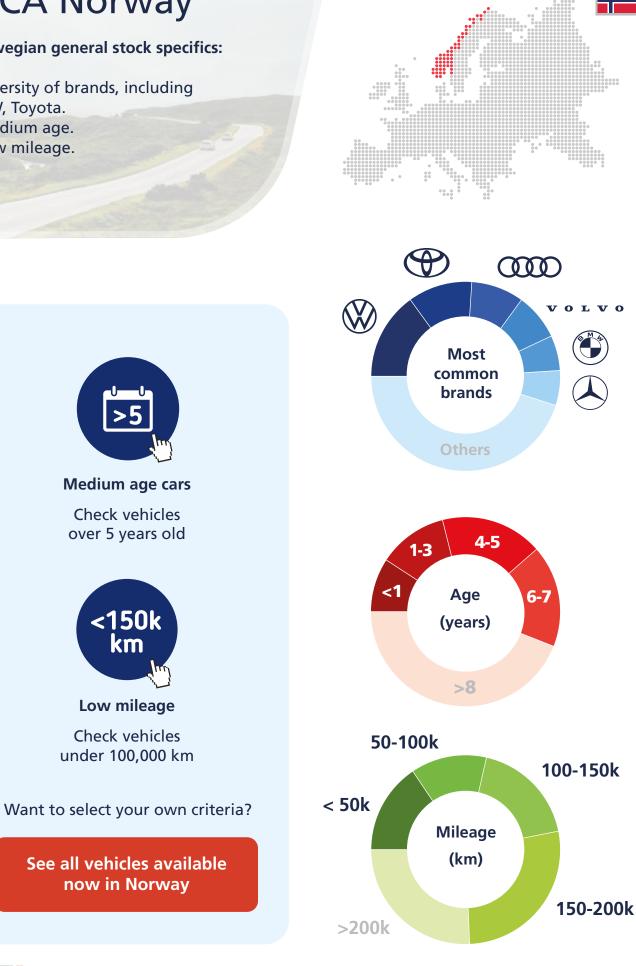

## BCA Norway

### Norwegian general stock specifics:

- Diversity of brands, including VW, Toyota.
- Medium age.
- Low mileage.