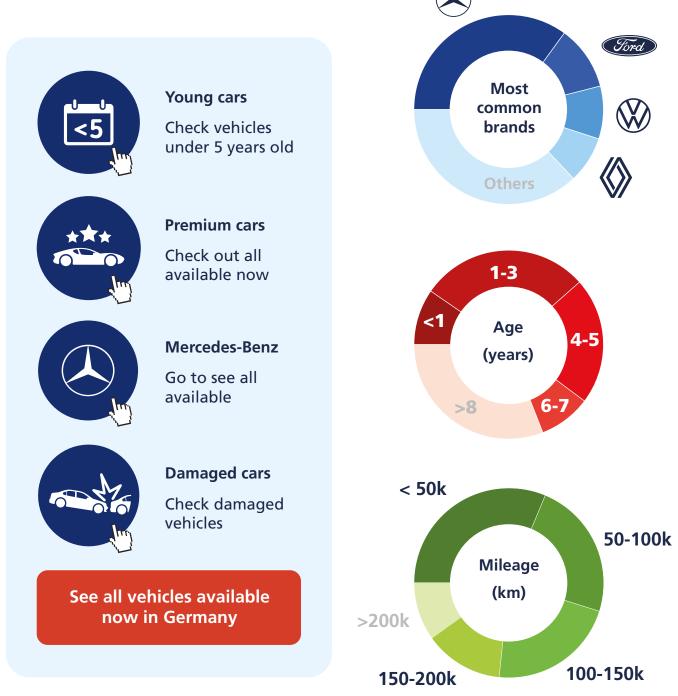

### German general stock specifics:

- Most representative brands: Mercedes-Benz, Ford, Renault, VW.
- Premium cars.
- Young cars.
- Damaged cars.
- LCVs.