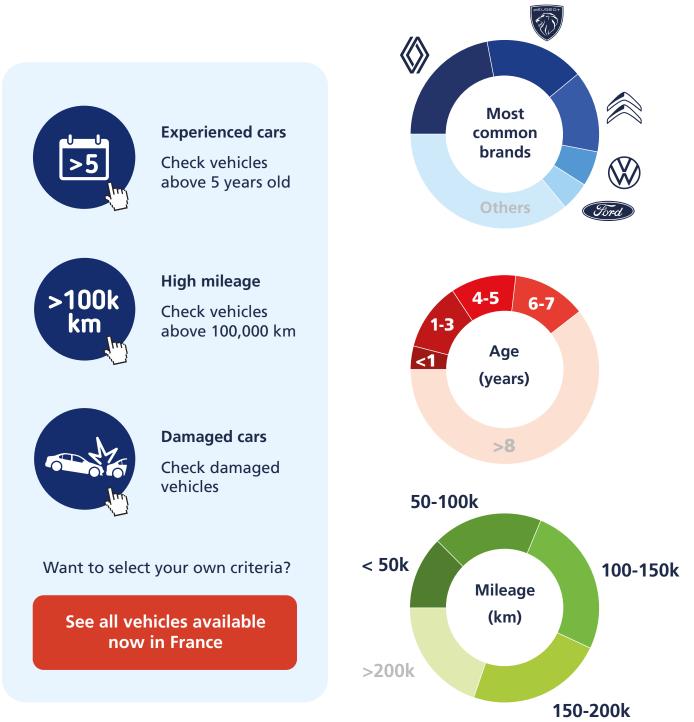

## **BCA France**

### French general stock specifics:

- Ample French brands, including Renault, Peugeot, Citröen.
- Experienced cars.
- Higher mileage. • Damaged cars.
- Vendor auctions.