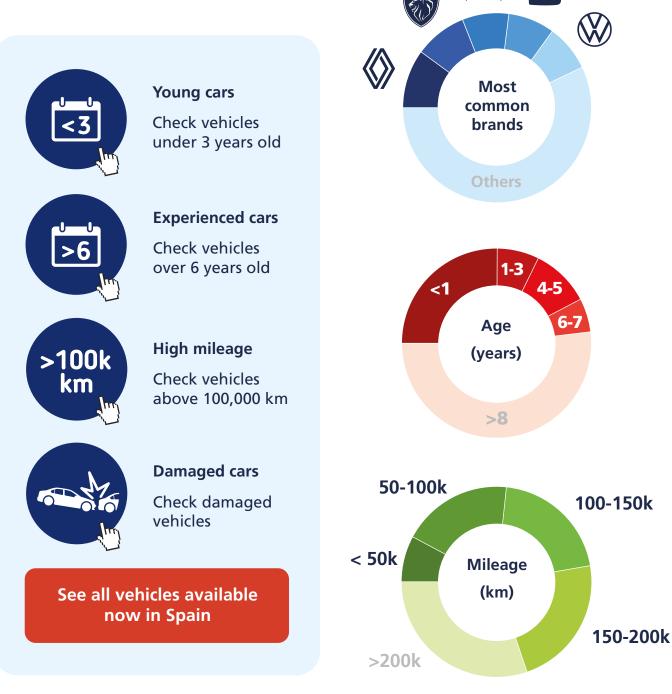

# BCA Spain

### Spanish general stock specifics:

- Diversity of brands, including Renault, Peugeot, Ford.
- Young and experienced cars.
- Higher mileage.
- Damaged cars.
- Rental origin.