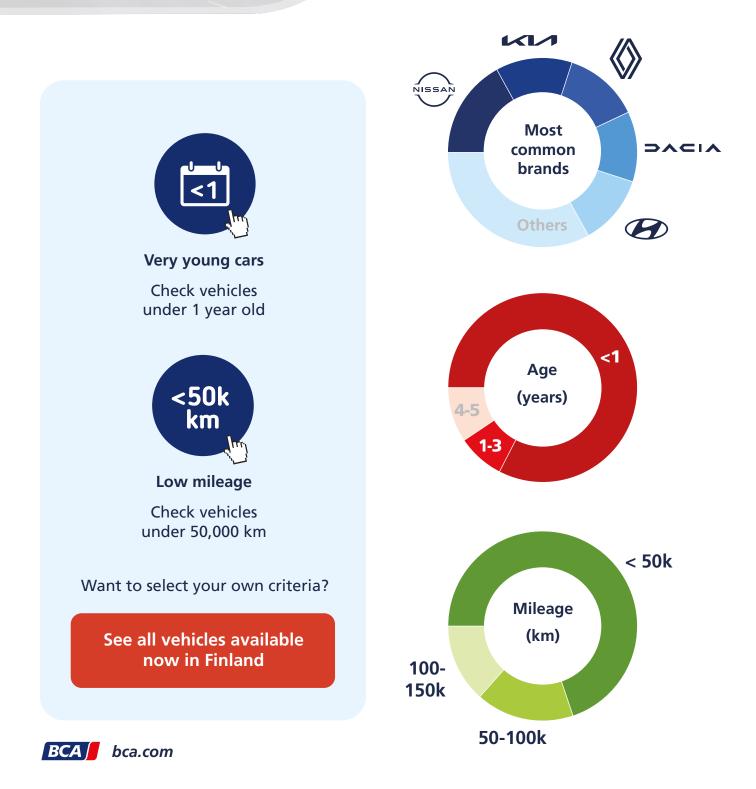

## BCA Finland

### Finnish general stock specifics:

- Diversity of brands, including Nissan, Kia, Hyundai.
- Very young cars.
- Low mileage.