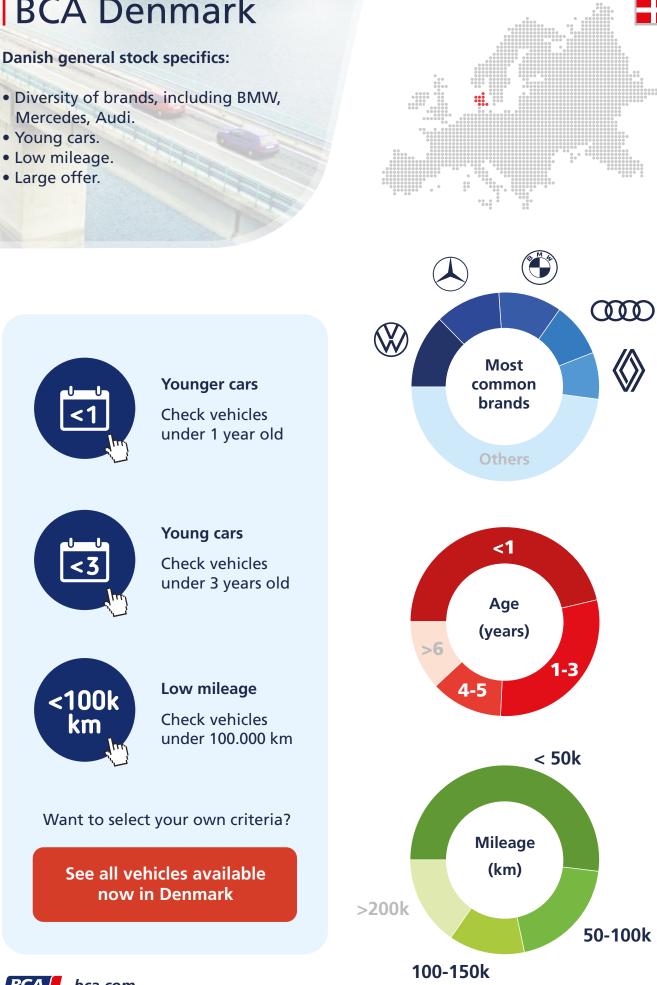

## **BCA Denmark**

### Danish general stock specifics:

- Diversity of brands, including BMW, Mercedes, Audi.
- Young cars.
- Large offer.