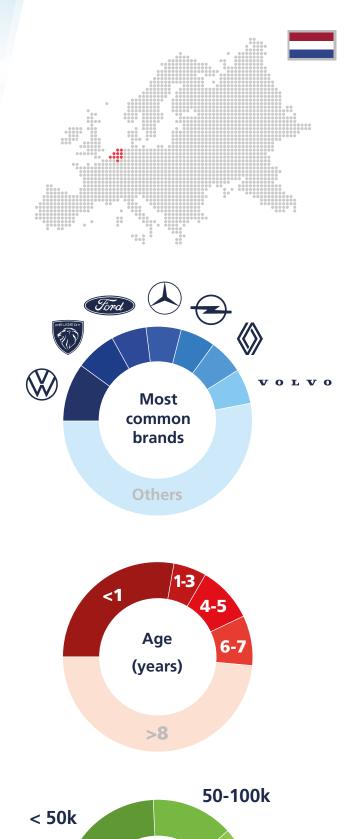

## **BCA Netherlands**

Dutch general stock specifics:

- Brands diversity, incl. VW, Peugeot, Opel.
- Young and experienced cars, driven on good roads.
- Medium mileage.
- CV's and Specials (non-vehicle).
- Diversity of vehicle origin.

>8 50-100k 50k 50-100k Mileage (km) 200k 100-150k