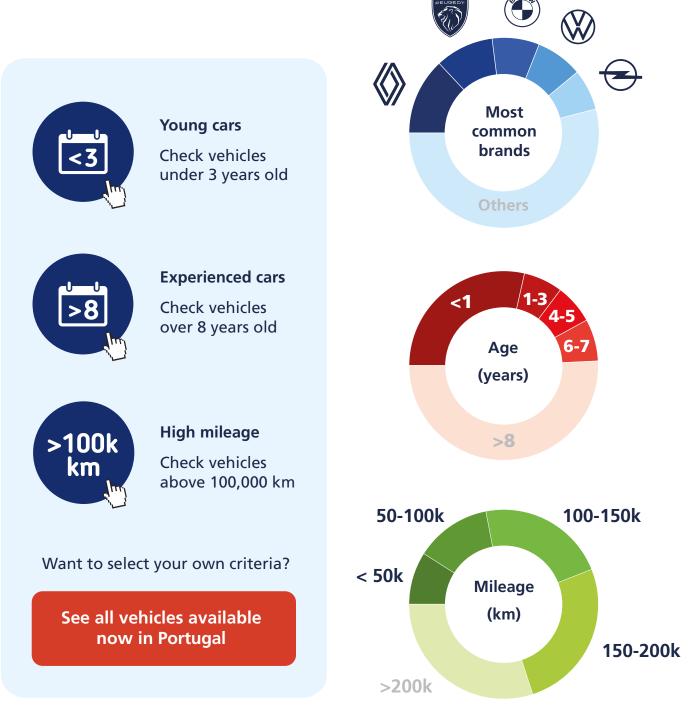

#### Portuguese general stock specifics:

- Diversity of brands, including Renault, Peugeot, BMW.
- Young and experienced cars.
- Higher mileage.
- Rental origin.