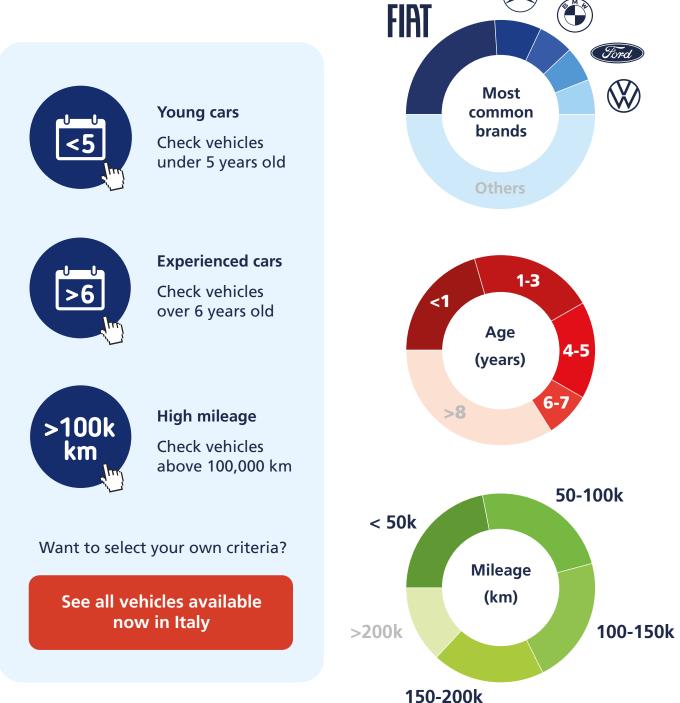

### Italian general stock specifics:

- Diversity of brands, including Fiat, Mercedes, BMW.
- Young and experienced cars.
- Long/short term rental or dealer origin.
- Higher mileage.
- Damaged cars.